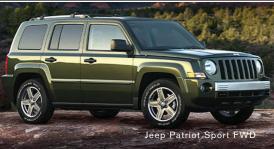

#### JEEP PATRIOT LATITUDE

Patriot features aggressive exterior styling with a body-color seven-slot grille and distinctive trapezoidal wheel arches all reflecting an authentic design steeped in Jeep® brand DNA. Lower bodyside accent cladding enhances the Patriot's already robust off-road capable attitude.