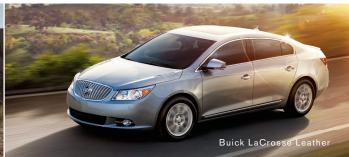

#### **BUICK LACROSSE LEATHER**

The Buick LaCrosse takes its cue from you. Available premium leather-appointed seating, ice-blue ambient lighting and the soft-touch instrument panel surround you to make your ride smoother and more enjoyable.