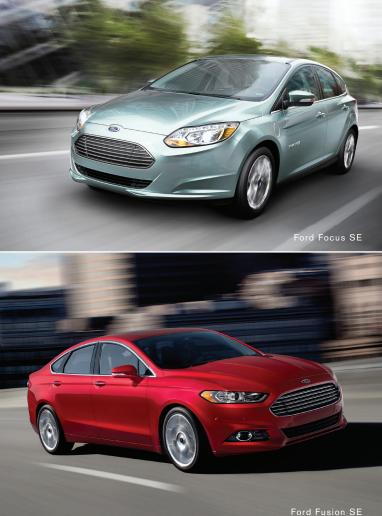

#### FORD FOCUS SE

The 2012 Focus has an intense side that comes out when you push the start button. It comes with an all-new chassis and suspension that's tighter and better than ever, and a new cornering assist system that puts the torque where the traction is

#### FORD FUSION SE

Its exterior styling is dynamic and fluid, in motion even when standing perfectly still. And when you look inside, its upscale design breathes quality craftsmanship throughout. Of course, underneath it all are the components of a precisely engineered driver's car.