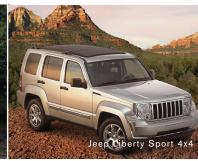

# **JEEP LIBERTY SPORT 4X4**

Liberty's robust suspension offers nimble, confidence-inspiring handling for your on- and off-road adventures. Hill Start Assist and Hill Descent Control help give you added control when out and about.