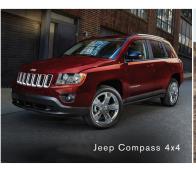

### JEEP COMPASS 4X4

The 2012 Compass features a rugged yet refined look, inspired by the Grand Cherokee. Its exterior styling cues incorporate the classic Jeep seven-slot grille with Chrome surround.