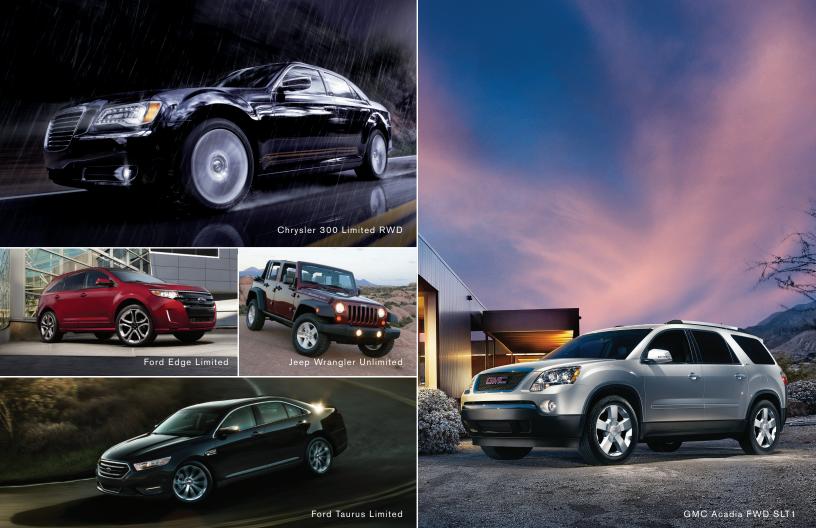

#### **CHRYSLER 300 LIMITED RWD**

Classic design has been redefined in a way only Detroit could imagine. An integrated rear spoiler pays homage to its tail-finned 1950s predecessors. A raked-back windshield and forward leaning fascia create improved aerodynamics with an aggressive stance

#### **GMC ACADIA FWD SLT1**

Acadia takes a professional grade styling in a whole new direction. With tasteful chrome trim, assertive wheel flares, jeweled headlights, LED tail lamps and dual chrome exhaust tips, you'll experience both heavy-duty capabilities and sophistication all in the same crossover vehicle.

#### FORD EDGE SE

Edge gets noticed. It's just part of its nature. From the bold front grille through the fluid shapes and smooth lines that run the length of its body, Edge looks like nothing else on the road. With a sleek roof, an aerodynamic shape and a commanding profile, Edge is ready for action.

#### **JEEP WRANGLER SPORT 4X4**

There's a reason they call it an icon. Jeep Wrangler's signature seven-slotgrille and round headlamps are recognized the world over. The original 4x4 freedom machine has a classic design that never goes out of style.