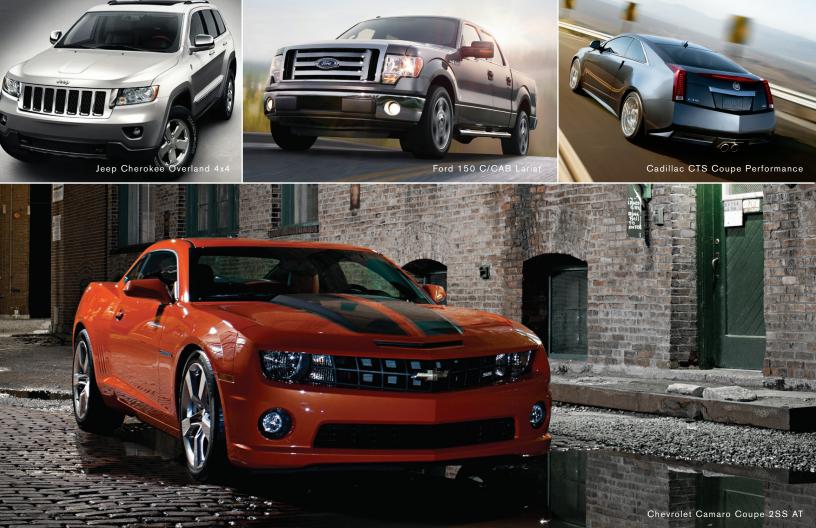

#### **JEEP GRAND CHEROKEE LAREDO 4X4**

Grand Cherokee hits the sweet spot of premium on-road performance and legendary class-leading Jeep® vehicle capability. The strong Uni-Frame construction with ultra-high-strength steel, torsional stiffness, premium insulation materials and front and rear independent suspensions with isolated cradles come together to deliver a controlled and quietly luxurious ride.

#### FORD F-150 S/CAB XLT

The Ford F-150 can haul more cargo and tow a heavier trailer than any of its competitors.\* And F-150 has a fully boxed frame that's the strongest in its class.\* Engineered and tested to withstand more punishment than your most difficult tasks can subject it to.

#### CADILLAC CTS COUPE PERFORMANCE

The 2012 CTS Coupe is the ultimate expression of Cadillac's commitment to performance driving and dramatic design with its sculpted shape and concealed, auto-touch door handles that accentuate the Coupe's clean lines.

#### **CHEVROLET CAMARO 2LS AT**

Take it out in the rain, the wind, the sun. Let it breathe. Feel the whip of the wind. The roar of the road under your rubber. With its awe-inspiring design, pulse-racing performance and impressive efficiency, Camaro is a forward-thinking machine that's meant to be driven. And loved.